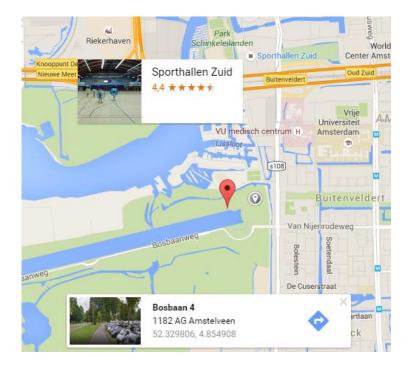

At Bosbaan 4 you can park for free. It's a 10 minute walk or you can take the bus for one stop!

Ring A10, afslag 107 Schinkel, go right, right and then left to the Anth. Fokkerstraat, Generaal Vetterstraat to Valschermkade/Jaagpad. Parkeren bij Unica/Factorij. Walk from here to Lock Bridge and to the Sports Hall.