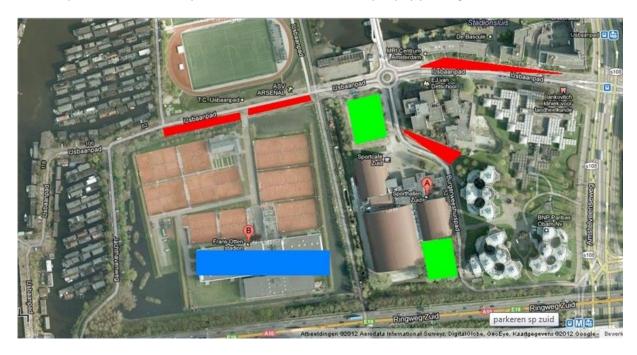

## Parking at Sporthallen Zuid

You can park in front of the Sporthall. This is from 9am till 7pm pay parking.

Green is the parking space of the Sports Hall. The parking fees are on the signs!

Red is the normal parking space. The parking fees are on the machines!

Blue is a parking space of the tennis club beside the sports hall. The parking fees are on the signs!

There are also parking spaces that are free. They are 10 minute walk to the Sports Hall or 1 stop by bus.

Please beware of changes. You are responsible for your own parking. The Yokoso Dutch Open is not reasonable for any fines of any kind!