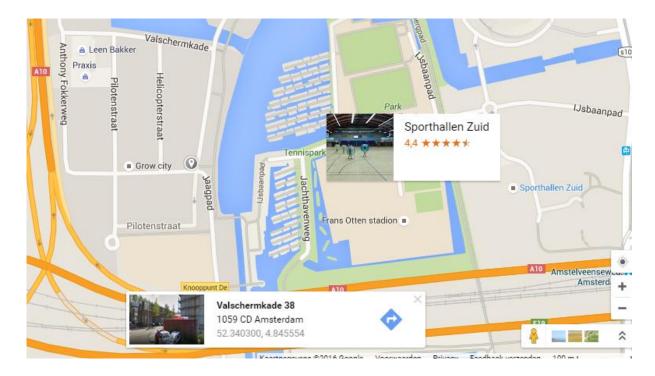

At Bosbaan 4 you can park for free. It's a 10 minute walk or you can take the bus for one stop!

Ring A10, afslag 107 Schinkel, go right, right and then left to the Anth. Fokkerstraat, Generaal Vetterstraat to Valschermkade/Jaagpad. Parkeren bij Unica/Factorij. Walk from here to Lock Bridge and to the Sports Hall.